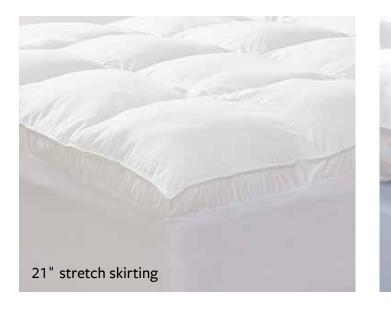

#### Hotel Mattress Pad

Our most popular hospitality mattress pad is topped with 100% cotton and filled with soft polyester batting. Shrinkage controlled. Skirting fits mattresses up to 18" thick.

SKU z1737H

Also available in a quiet waterproof option. SKU z1819

Quilted 400TC cotton top

**Ultimate Down Alternative Mattress Pad** 

Plush and supportive with a 2" gusset. Features 100%

21" stretch skirting holds mattress pad in place.