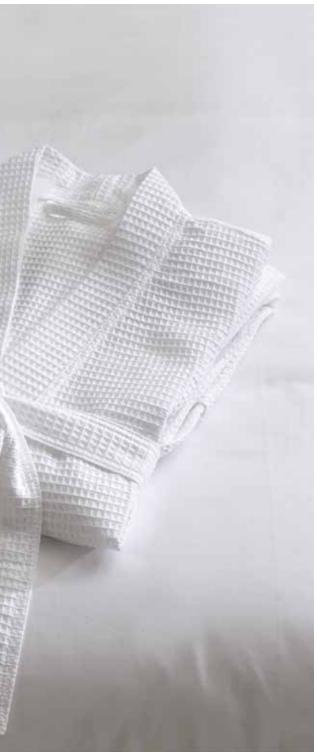

#### Waffle Robe

Crisp and cool waffle robe; durable blend of 67% cotton / 33% polyester. Fast drying, easy care. One size fits most. SKU z70279H

### Slippers

Cushioned spa slippers. Features subtle waffle design and coordinates with our waffle robe. Non-skid sole. Available in two sizes.