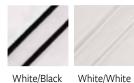

#### 400 Thread Count **Hotel Sateen Bedding**

Made from long-staple 100% cotton with a smooth sateen weave. Wrinkle resistant finish. Features a double satin stitch on flat sheet, pillowcases, shams, and comforter covers. Available in 10 colors. SKU z2551

Caramel

Wholesale.Cuddledown.com 6

lvory/lvory

White/Lake

Titanium

Chianti

White/Aqua

White/lv