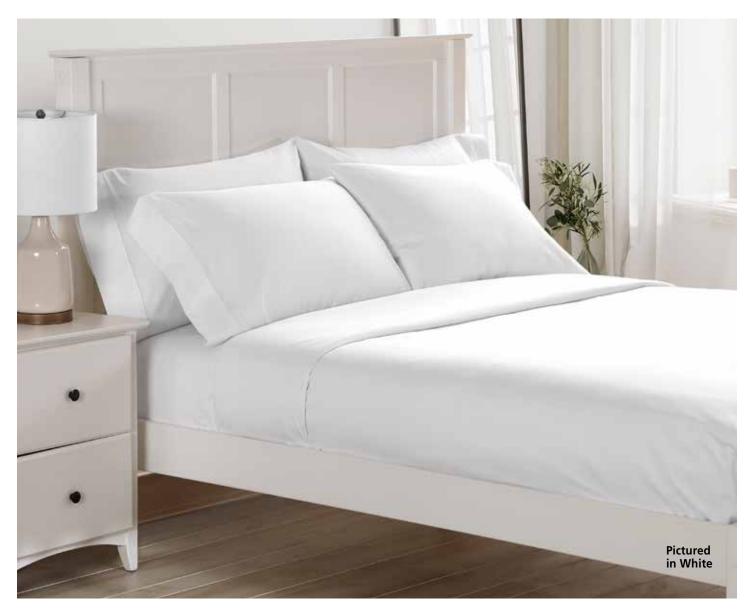

### 100% cotton, silky soft sheeting – made to last

#### 300 Thread Count Sateen Bedding

Exceptionally soft – naturally durable. A proven hospitality performer made from long-staple 100% cotton. Features a smooth sateen weave with a wrinkle resistant finish for easy care. Available in white.

#### Why we only use natural cotton

Cotton is unrivaled in combining softness, durability, and breathability. It is perfect for any climate and both warm and cool sleepers. Cuddledown bedding uses only the finest long-staple cotton; our sheets last and become softer over time. All our hospitality sheeting is wrinkle resistant, easy-care, and OEKO-TEX<sup>®</sup> STANDARD 100 certified.