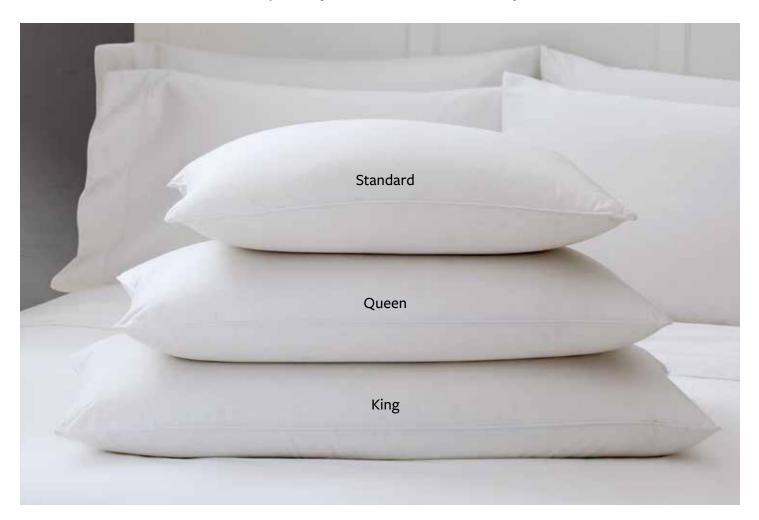

### Durable, hypoallergenic pillows

We handcraft our pillows in Yarmouth, Maine from the finest globally sourced materials. Combining our state-of-the-art technology with Maine's strong work ethic, Cuddledown makes each pillow with downproof, 100% cotton fabric, double stitched for lasting durability.

Our assortment of hypoallergenic fills includes responsibly sourced down and European Down Alternative. Widely used by inns, resorts, and hotels, our affordable Down Alternative mimics the look and feel of down.

All of our pillows are OEKO-TEX<sup>®</sup> STANDARD 100 certified, and our down is responsibly sourced – RDS certified by Control Union.

#### Let us create your perfect pillow menu

Our medium firmness is the most popular, but we also offer softer and firmer options – as well as an assortment of fills. Contact our team for help creating the perfect pillow menu for your guests.