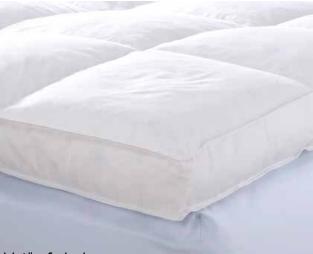

SKU z10121YC

cotton twill fabric. Hypoallergenic Down Alternative fill.

Extra loft with a 4" gusset. Traditional featherbed construction with 100% cotton twill fabric. Features hypoallergenic Down Alternative fill. SKU z10118YC

#### Add 4" of plush support to your mattress

#### **Down Alternative Featherbed**