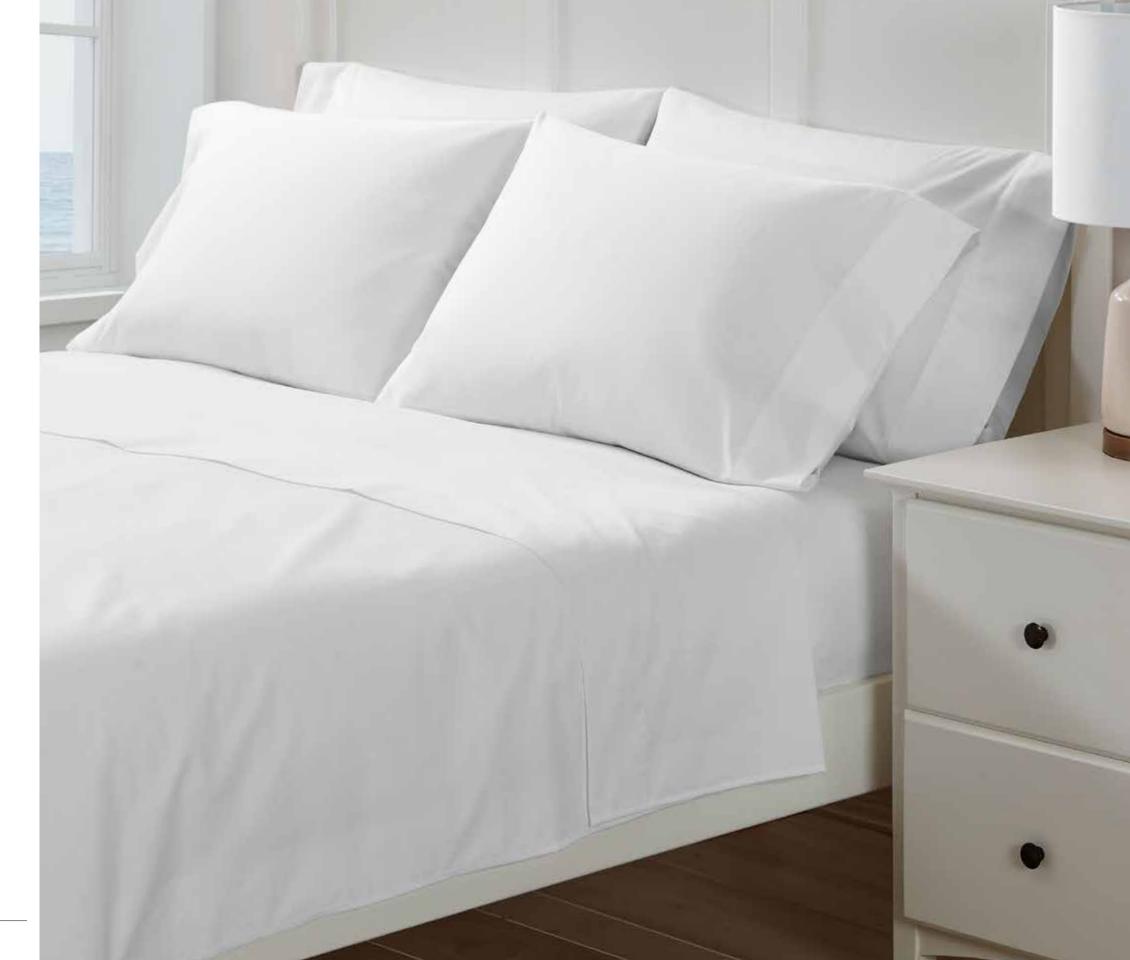

### 100% cotton, silky soft sheeting – made to last

#### 300 Thread Count Sateen Bedding

Exceptionally soft – naturally durable. A proven hospitality performer made from long-staple 100% cotton. Features a smooth sateen weave with a wrinkle resistant finish for easy care. Available in white.