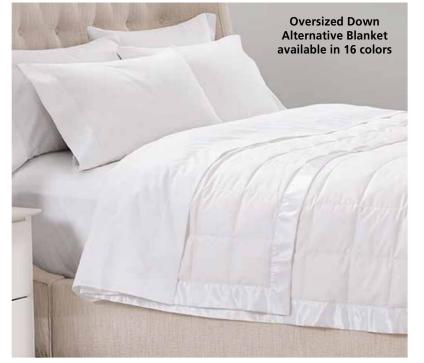

#### Oversized Down Alternative Blanket

Silky-soft 400TC fabric coordinates with 400TC sheeting. Lightweight hypoallergenic down alternative fill offers year-round versatility. Features 3" satin binding. A perfect blanket for stylish layering. SKU z2143