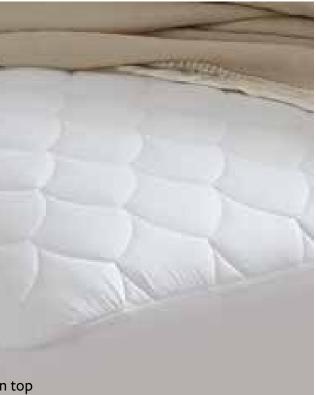

Also available in a quiet waterproof option. SKU z1819

Quilted 400TC cotton top

**Ultimate Down Alternative Mattress Pad** 

Plush and supportive with a 2" gusset. Features 100%

21" stretch skirting holds mattress pad in place.

SKU z10121YC

cotton twill fabric. Hypoallergenic Down Alternative fill.

Extra loft with a 4" gusset. Traditional featherbed construction with 100% cotton twill fabric. Features hypoallergenic Down Alternative fill. SKU z10118YC