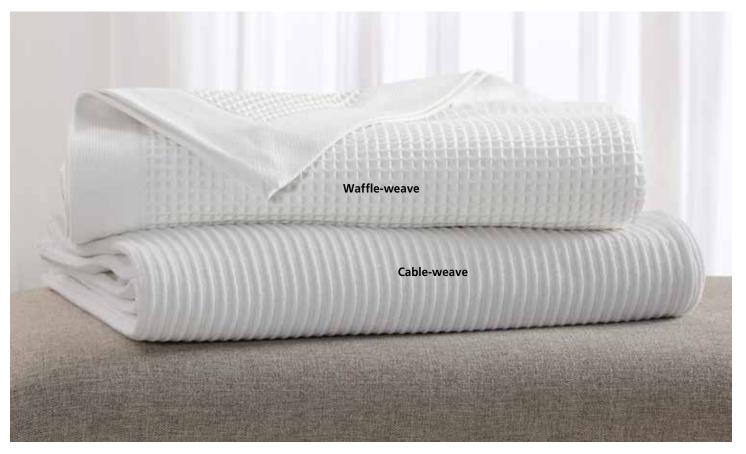

#### Woven cotton blankets

Soft and textured 100% cotton blankets – perfect for layering or use as a bed scarf. Breathable, mid-weight. Available in two textural weaves.

SKU z2494Waffle-weaveSKU z20249Cable-weave