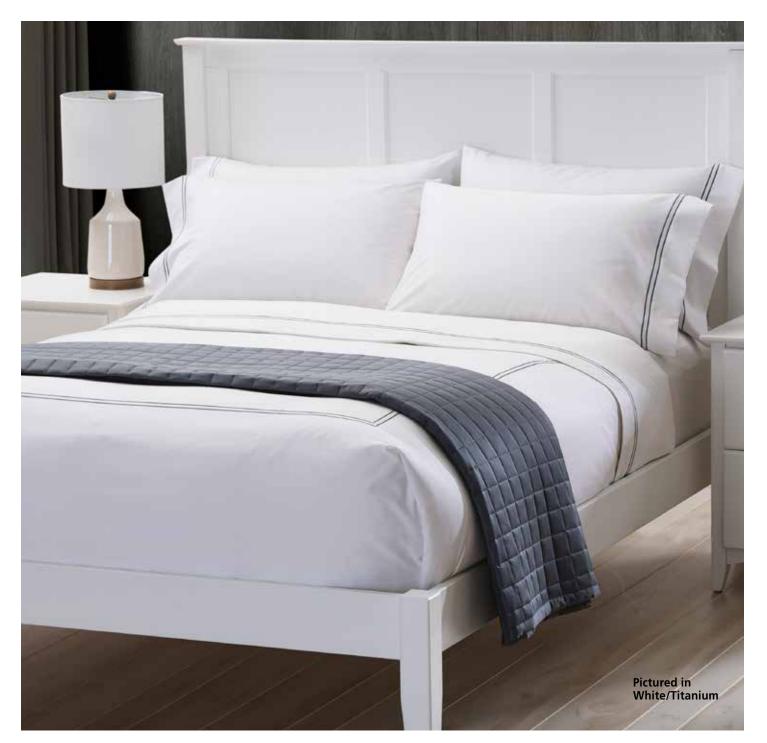

#### 400 Thread Count Solid Sateen Bedding

A classic Cuddledown best-seller. Made from long-staple 100% cotton with a smooth sateen weave. Wrinkle resistant finish. Features an elegant satin stitch on flat sheets, pillowcases, and shams. SKU z5705

Sampling of colors — Available in 26 colors.