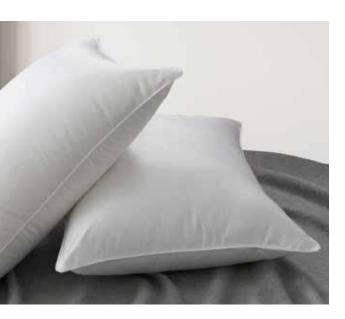

#### **Down Alternative Gusseted Pillow**

Our gusseted Down Alternative pillows are a deluxe option; gusseted edge provides extra loft and support. Hypoallergenic European Down Alternative Fill. Double stitched.

#### SKU z1164

The Responsible Down Standard describes and independently certifies animal welfare practices in down and feather production and tracks the certified down and feathers from farm to final product. RDS certified by IDFL, TE-00049475