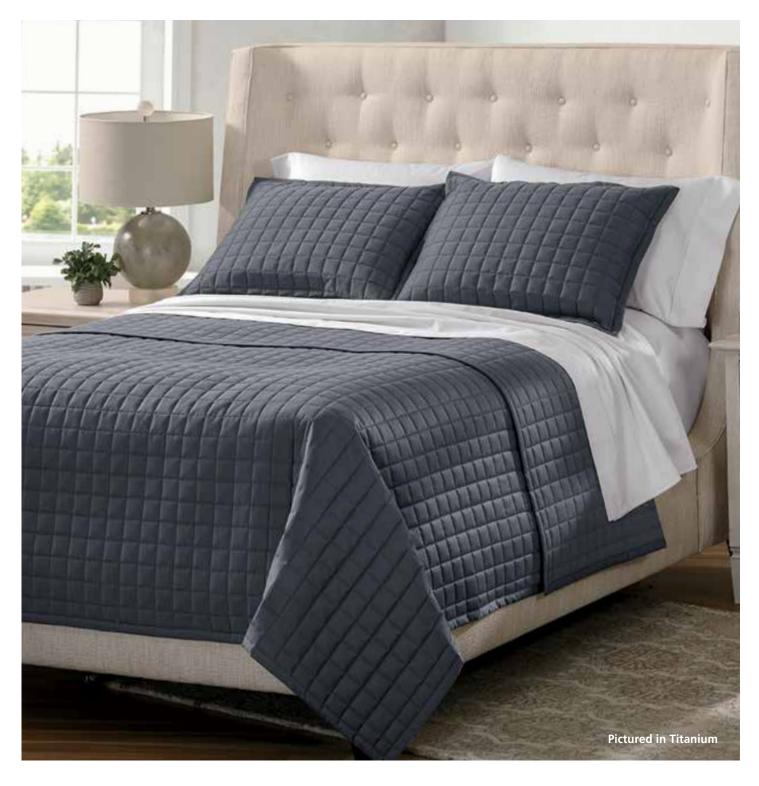

#### **Quilted Hotel Coverlet and Shams**

Features 400TC 100% cotton sateen – coordinates with 400TC Hotel sheeting. Lightweight quilting; available in soft and bold colors with matching shams. Perfect for layering. **SKU z30266** 