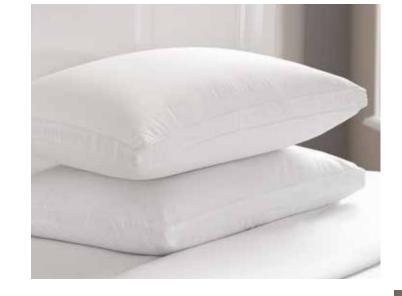

### Durable, hypoallergenic pillows

We handcraft our pillows in Yarmouth, Maine from the finest globally sourced materials. Combining our state-of-the-art technology with Maine's strong work ethic, Cuddledown makes each pillow with downproof, 100% cotton fabric, double stitched for lasting durability.

Our assortment of hypoallergenic fills includes responsibly sourced down and European Down Alternative. Widely used by inns, resorts, and hotels, our affordable Down Alternative mimics the look and feel of down.

All of our pillows are OEKO-TEX<sup>®</sup> STANDARD 100 certified, and our down is responsibly sourced – RDS certified by Control Union.

#### **Down Alternative Percale Pillow**

Our most popular hospitality pillow. Features crisp, cool 100% cotton percale fabric. Soft hypoallergenic European Down Alternative Fill. Double stitched. SKU z10101YC

#### 600 Fill Power Down Percale Pillow

Soft and supportive responsibly sourced 600 FP down. Features crisp, cool 100% cotton percale fabric. Downproof and double stitched. SKU z10103YC

**Protect your investment!** Ask about our Pillow Protectors. SKU z1882H